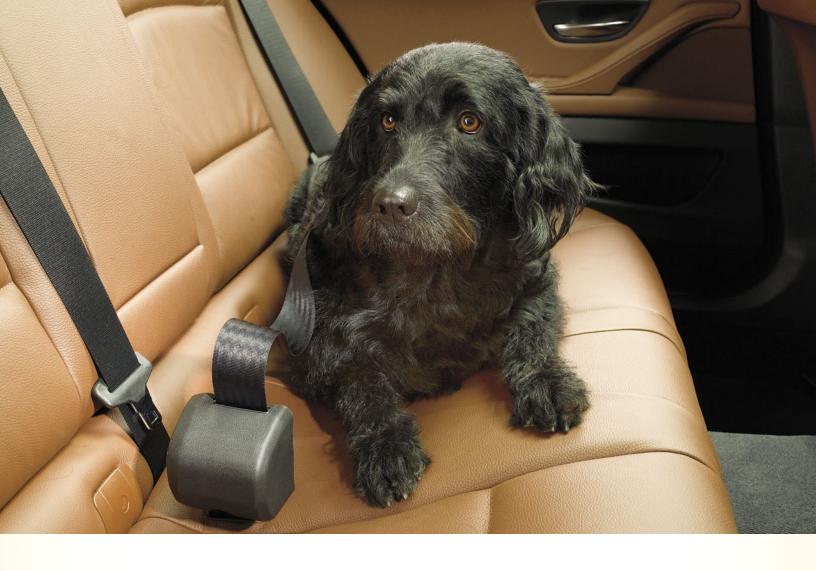

### Click'N Roll - Automatic Retractable Dog Seat Belt System

- Durable, Retractable Seat Belt Withstands 1,100 lb Tensile Load
- Connects to Seat Belt Buckle Rather Than Seat Belt Strap for Greater Stability
- High-Strength Metal Clip and Swivel Connects Easily to a Safety Harness
- Solid Metal Closures and Mechanical Parts
- Easy to Clean Heavy-Duty Black Plastic Cover
- Optimum Comfort and Protection in a Handy Compact Size
- Ideal for Use With a Safety Harness
  NOT INCLUDED