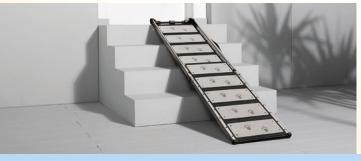

### WalkUp - Long, Lightweight, Expandable Aluminum Dog Ramp

- 2-Section Expandable Ramp Adjusts From 43.3" 72.83"
- Lightweight, Strong and Durable
- "Super Grip" Tread for Secure Footing
- Simple to Open and Close
- Angled Top Grips Hold Ramp in Place
- Suitable for Use on Stairs
- High-Quality Anodized Aluminum Construction
- Convenient Carry Handle for Easy Transport and Storage
- Supports up to 187 lbs