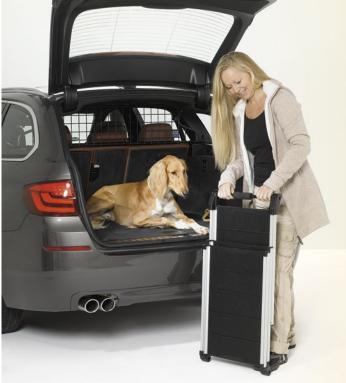

# **DOGWALK**

DogWalk - Compact, Super Lightweight, Expandable Aluminum Dog Ramp

- 3-Section Expandable Ramp Adjusts From 28.75"— 64"
- Extremely Lightweight, Strong and Easy to Transport
- "Super Grip" Tread for Secure Footing
- Incredibly Smooth, Trouble Free Opening and Closing
- Angled Rubber Bottom Grips Hold Ramp Steady
- High-Quality Anodized Aluminum and Durable Plastic Components
- Fast, Portable Space-Saving Modern Design
- Compact and Easy to Store
- Supports up to 187 lbs

## WALKUP

### WalkUp - Long, Lightweight, Expandable Aluminum Dog Ramp

- 2-Section Expandable Ramp Adjusts From 43.3" 72.83"
- Lightweight, Strong and Durable
- "Super Grip" Tread for Secure Footing
- Simple to Open and Close
- Angled Top Grips Hold Ramp in Place
- Suitable for Use on Stairs
- High-Quality Anodized Aluminum Construction
- Convenient Carry Handle for Easy Transport and Storage
- Supports up to 187 lbs