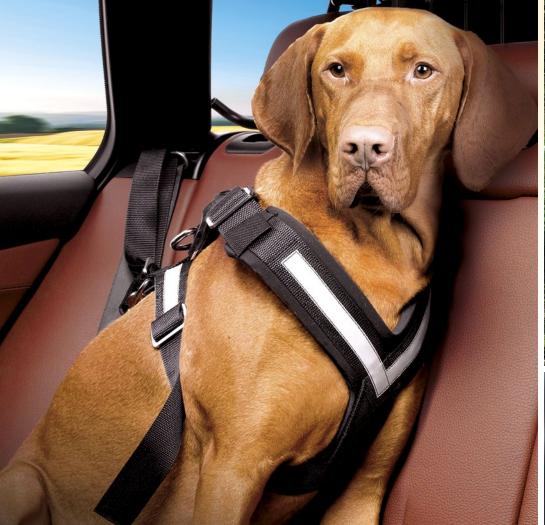

### The Original AllSafe - #1 Crash Tested Pet Safety Harness Worldwide

- Crash Test Rated Using Government Safety Standards
  DIN-75410-2 | ECE R-17 | FMVSS 213
- Perfect Track Record of Safety for Over 15 Years
- Four Sizes Available to Fit a Wide Variety of Dogs
- High-Quality Nylon and Stainless Steel Construction
- Reflective Banding for Increased Visibility in an Emergency
- Transitions Easily From a Car Safety Harness to a Walking Harness
- Highest Rated Tensile Strength and Superior Crash Test Performance