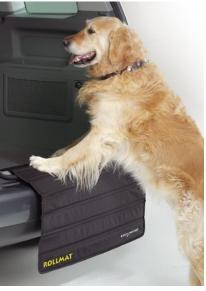

# ROLLMAT

RollMat - Unique, Portable, Easy to Store Mat Protects Dogs and Vehicles

- Helps Prevent Dogs From Slipping While Entering or Exiting Vehicle
- Protects Vehicle From Dirt and Scratches
- Covers Door Latch to Prevent Dog's Nails From Catching
- Heavy Duty Washable Polyester Cloth Resists Tearing and Punctures
- Securely Attaches to Cargo Area Tie Down Hooks
- Easily Deployed and Stored While Secured in Place
- Storage Case With Carrying Strap and Installation Hardware Included