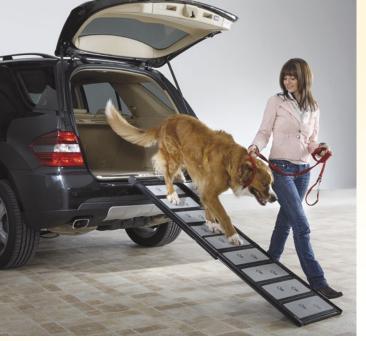

# **DOGWALK**

DogWalk - Compact, Super Lightweight, Expandable Aluminum Dog Ramp

- 3-Section Expandable Ramp Adjusts From 28.75"— 64"
- Extremely Lightweight, Strong and Easy to Transport
- "Super Grip" Tread for Secure Footing
- Incredibly Smooth, Trouble Free Opening and Closing
- Angled Rubber Bottom Grips Hold Ramp Steady
- High-Quality Anodized Aluminum and Durable Plastic Components
- Fast, Portable Space-Saving Modern Design
- Compact and Easy to Store
- Supports up to 187 lbs

## WALKUP

### WalkUp - Long, Lightweight, Expandable Aluminum Dog Ramp

- 2-Section Expandable Ramp Adjusts From 43.3" 72.83"
- Lightweight, Strong and Durable
- "Super Grip" Tread for Secure Footing
- Simple to Open and Close
- Angled Top Grips Hold Ramp in Place
- Suitable for Use on Stairs
- High-Quality Anodized Aluminum Construction
- Convenient Carry Handle for Easy Transport and Storage
- Supports up to 187 lbs