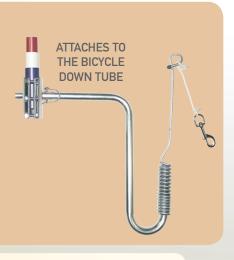

### DogRunner - Safety Tested and Approved Device Allows Bicycle Riding With a Dog

 The World's ONLY Safety Tested and Approved Bicycle Dog Runner

• Low Center of Gravity Prevents Dog From Pulling Rider Off Balance

• Maintains Safe Distance Between Dog and Bicycle

 Keeps Both Hands Free for Steering and Protects Rider From Dangerous Falls

• Quality Engineering, Design and Construction

 Ideally Suited for a Dog That Is Not Well-Trained

Securely Attaches Directly to Down Tube of Bicycle

 Easily Removed With Secure Quick Release