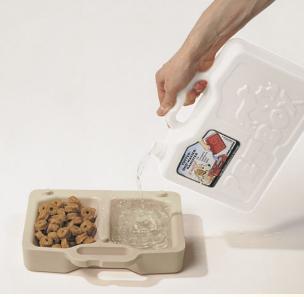

## PetBox - Hygienic, Food Safe Portable Container for Convenient Storage and Transport of Food and Water

- Superior Design and High-Quality Construction
- Comfortable to Hold and Easy to Use
- Serving Section Features 2 Bowls
- Bowls Hold 2 Cups of Food or 12 oz of Water Each
- Water Jug Holds 70 oz of Water
- Clear Section Shows How Much Water Is Left at a Glance
- Available in 4 Color Combinations