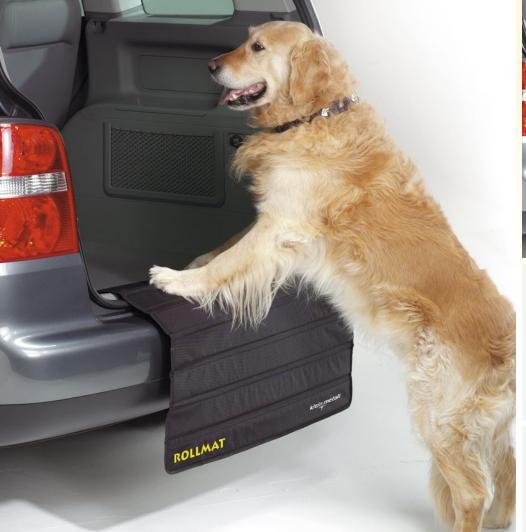

# ROLLMAT

RollMat - Unique, Portable, Easy to Store Mat Protects Dogs and Vehicles

- Helps Prevent Dogs From Slipping While Entering or Exiting Vehicle
- Protects Vehicle From Dirt and Scratches
- Covers Door Latch to Prevent Dog's Nails From Catching
- Heavy Duty Washable Polyester Cloth Resists Tearing and Punctures
- Securely Attaches to Cargo Area Tie Down Hooks
- Easily Deployed and Stored While Secured in Place
- Storage Case With Carrying Strap and Installation Hardware Included