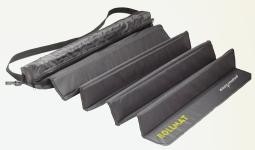

# ROLLMAT

RollMat - Unique, Portable, Easy to Store Mat Protects Dogs and Vehicles

- Helps Prevent Dogs From Slipping While Entering or Exiting Vehicle
- Protects Vehicle From Dirt and Scratches
- Covers Door Latch to Prevent Dog's Nails From Catching
- Heavy Duty Washable Polyester Cloth Resists Tearing and Punctures
- Securely Attaches to Cargo Area Tie Down Hooks
- Easily Deployed and Stored While Secured in Place
- Storage Case With Carrying Strap and Installation Hardware Included