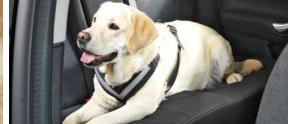

### The Original AllSafe - #1 Crash Tested Pet Safety Harness Worldwide

- Crash Test Rated Using Government Safety Standards
  DIN-75410-2 | ECE R-17 | FMVSS 213
- Perfect Track Record of Safety for Over 15 Years
- Four Sizes Available to Fit a Wide Variety of Dogs
- High-Quality Nylon and Stainless Steel Construction
- Reflective Banding for Increased Visibility in an Emergency
- Transitions Easily From a Car Safety Harness to a Walking Harness
- Highest Rated Tensile Strength and Superior Crash Test Performance