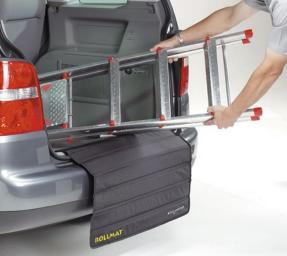

# ROLLMAT

RollMat - Unique, Portable, Easy to Store Mat Protects Dogs and Vehicles

- Helps Prevent Dogs From Slipping While Entering or Exiting Vehicle
- Protects Vehicle From Dirt and Scratches
- Covers Door Latch to Prevent Dog's Nails From Catching
- Heavy Duty Washable Polyester Cloth Resists Tearing and Punctures
- Securely Attaches to Cargo Area Tie Down Hooks
- Easily Deployed and Stored While Secured in Place
- Storage Case With Carrying Strap and Installation Hardware Included