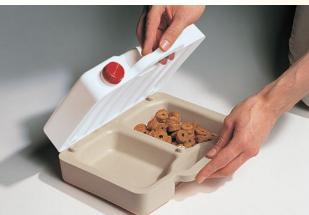

## PetBox - Hygienic, Food Safe Portable Container for Convenient Storage and Transport of Food and Water

- Superior Design and High-Quality Construction
- Comfortable to Hold and Easy to Use
- Serving Section Features 2 Bowls
- Bowls Hold 2 Cups of Food or 12 oz of Water Each
- Water Jug Holds 70 oz of Water
- Clear Section Shows How Much Water Is Left at a Glance
- Available in 4 Color Combinations