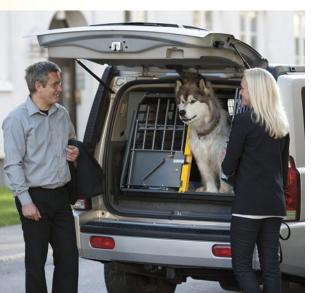

## MIM Safe Variocage - The Most Rigorously Crash Tested and Proven Dog Transport Cage in the World

- ONLY Crash Tested Cage Rated Using Government Safety Standards
  ISO 27955 | ECE R-17 | ECE R-44
- ONLY Cage Tested Using Safe Pet Crash Test Standards
   TESTED BY SP TECHNICAL RESEARCH INSTITUTE OF SWEDEN
- Perfect Track Record of Safety for Over a Decade
- 14 Adjustable Sizes to Fit Most Cats, Dogs and Vehicles
- Locking Doors With Gas Hydraulic Motion Springs
- Built-In Key Lock and Padlock Mounting Tabs for Security
- High-Quality Powder Coated Steel Construction
- Emergency Escape Hatch for Added Safety
- Built-In Crumple Zone Absorbs Impact
- No Modification to Vehicle Required