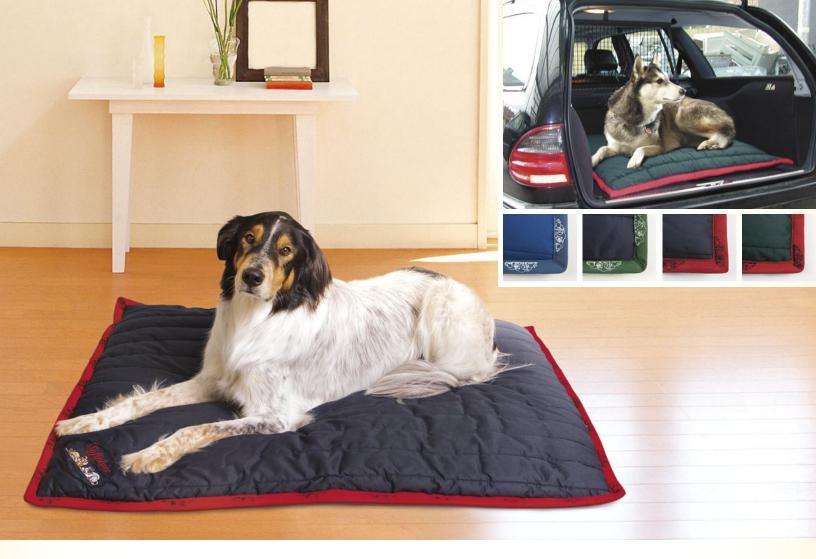

# Softplace

Softplace - Luxurious, Durable, High-Quality Crate Mat and Pet Bed

- Warms and Cushions Pets
- Extra Thick Padding Protects Joints
- Highly Resistant to Dirt and Pests
- Washable up to 104 Degrees Fahrenheit
- Quick Drying
- High-Quality Materials and Craftsmanship
- Available in 4 Sizes to Fit Most Cats, Dogs and Vehicles