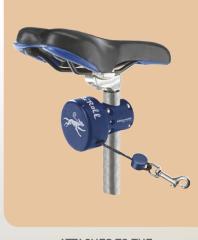

### Dog & Roll - A Fully Automatic Retractable Dog Leash for Bicycles

- Suitable for Paved Streets or Off-Road Trails
- Keeps Both Hands Free for Steering
- Automatically Maintains Proper Length and Will Not Tangle
- Extends to 25.5" in Length
- Ideally Suited for Well-Trained Dogs of Medium Size or Larger
- Securely Attaches Directly to Bicycle Seat Post

ATTACHES TO THE BICYCLE SEAT POST