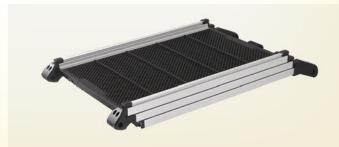

# **DOGWALK**

DogWalk - Compact, Super Lightweight, Expandable Aluminum Dog Ramp

- 3-Section Expandable Ramp Adjusts From 28.75"— 64"
- Extremely Lightweight, Strong and Easy to Transport
- "Super Grip" Tread for Secure Footing
- Incredibly Smooth, Trouble Free Opening and Closing
- Angled Rubber Bottom Grips Hold Ramp Steady
- High-Quality Anodized Aluminum and Durable Plastic Components
- Fast, Portable Space-Saving Modern Design
- Compact and Easy to Store
- Supports up to 187 lbs