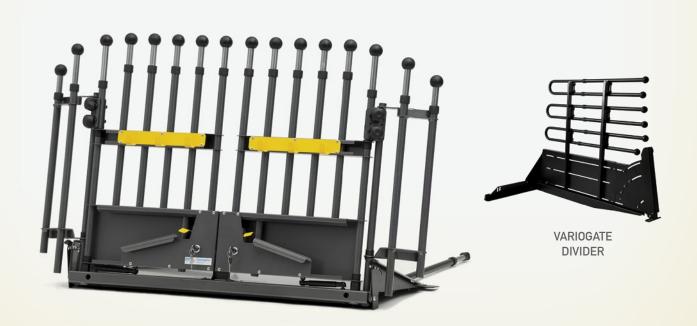

### MIM Safe Variogate - Transforms Your Cargo Area Into a Spacious, Safe and Secure Environment for Transporting Pets

- Safely Secures Animals and Cargo
- Allows Maximum Use of Cargo Area
- Fully Adjustable to Fit Most Station Wagons and SUV's
- Built-In Key Lock for Security
- Locking Doors With Gas Hydraulic Motion Springs
- High-Quality Powder Coated Steel Construction
- Short and Long Dividers Are Available as an Accessory
- Works With our Universal TraficGard for Optimal Safety
- No Modification to Vehicle Required