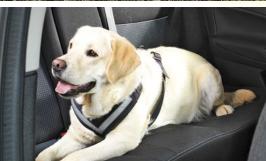

### The Original AllSafe - #1 Crash Tested Pet Safety Harness Worldwide

- Crash Test Rated Using Government Safety Standards
  DIN-75410-2 | ECE R-17 | FMVSS 213
- Perfect Track Record of Safety for Over 15 Years
- Four Sizes Available to Fit a Wide Variety of Dogs
- High-Quality Nylon and Stainless Steel Construction
- Reflective Banding for Increased Visibility in an Emergency
- Transitions Easily From a Car Safety Harness to a Walking Harness
- Highest Rated Tensile Strength and Superior Crash Test Performance