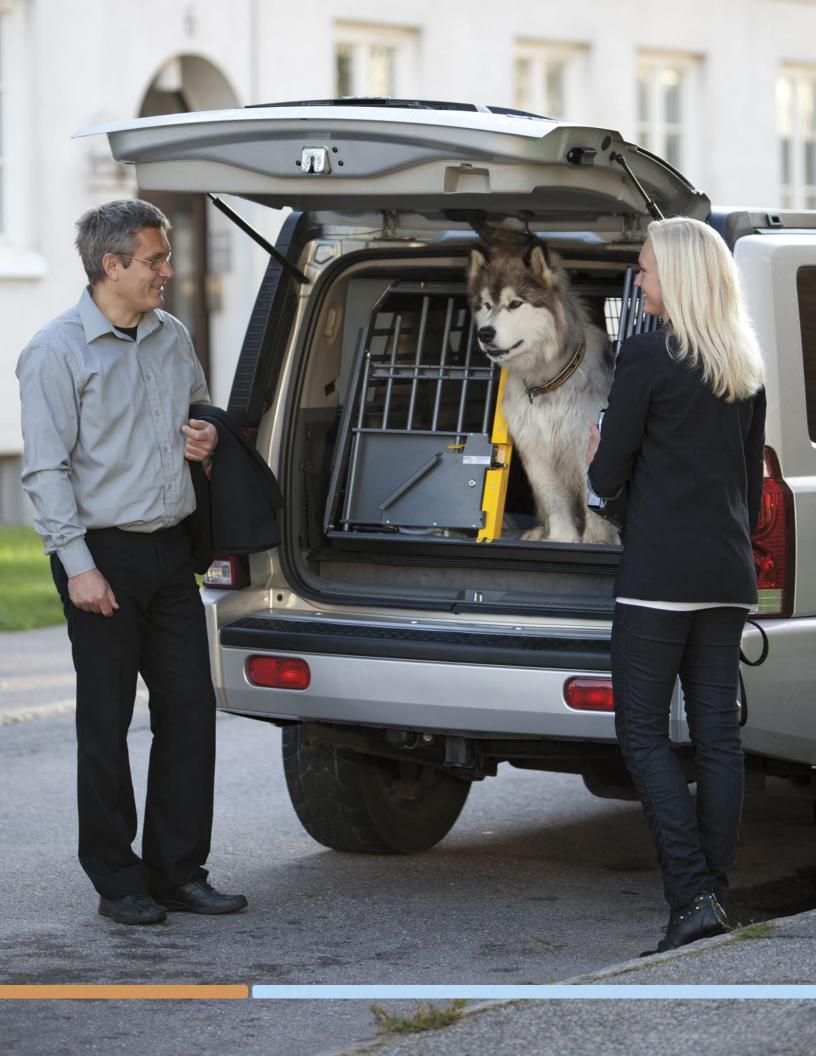

## MIM Safe Variocage - The Most Rigorously Crash Tested and Proven Dog Transport Cage in the World

- ONLY Crash Tested Cage Rated Using Government Safety Standards
  ISO 27955 | ECE R-17 | ECE R-44
- ONLY Cage Tested Using Safe Pet Crash Test Standards
   TESTED BY SP TECHNICAL RESEARCH INSTITUTE OF SWEDEN
- Perfect Track Record of Safety for Over a Decade
- 14 Adjustable Sizes to Fit Most Cats, Dogs and Vehicles
- Locking Doors With Gas Hydraulic Motion Springs
- Built-In Key Lock and Padlock Mounting Tabs for Security
- High-Quality Powder Coated Steel Construction
- Emergency Escape Hatch for Added Safety
- Built-In Crumple Zone Absorbs Impact
- No Modification to Vehicle Required