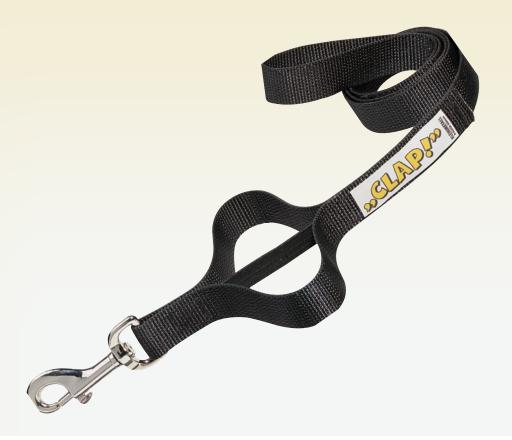

### Clap Leash - A Quick, Easy and Pain Free Way to Train Dogs

- High-Quality Materials Construction
- Quick Tug of the Leash Produces a Clap Sound
- Unique Clap Feature Commands Dog's Attention
- Use Command With Clap Sound to Teach Desired Behavior
- Not Recommended for Dogs Less Than 22 lbs
- Total Length is 46"When Fully Extended