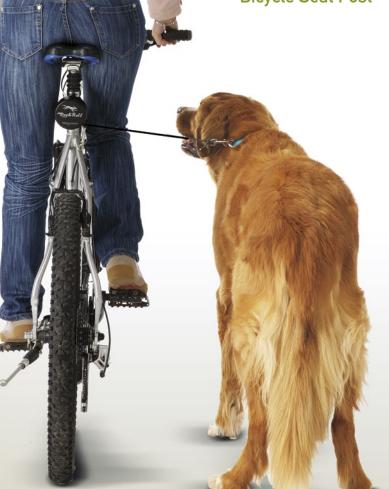

### Dog & Roll - A Fully Automatic Retractable Dog Leash for Bicycles

- Suitable for Paved Streets or Off-Road Trails
- Keeps Both Hands Free for Steering
- Automatically Maintains Proper Length and Will Not Tangle
- Extends to 25.5" in Length
- Ideally Suited for Well-Trained Dogs of Medium Size or Larger
- Securely Attaches Directly to Bicycle Seat Post

ATTACHES TO THE BICYCLE SEAT POST