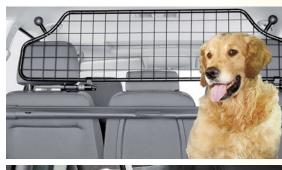

### Universal TraficGard - Keeps Pets and Their Families Safe

- Safe, Strong, Superior Design Stays Firmly Attached
- Mounts Securely to Headrests of Rear Seats
- High-Quality Powder Coated Steel Construction
- High-Strength Brackets and Hardware
- Adjusts to any Angle
- Allows Seats to be Folded Down
- Works With our Variogate for Optimal Safety
- No Modification to Vehicle Required