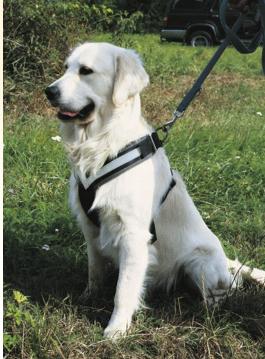

### The Original AllSafe - #1 Crash Tested Pet Safety Harness Worldwide

- Crash Test Rated Using Government Safety Standards
  DIN-75410-2 | ECE R-17 | FMVSS 213
- Perfect Track Record of Safety for Over 15 Years
- Four Sizes Available to Fit a Wide Variety of Dogs
- High-Quality Nylon and Stainless Steel Construction
- Reflective Banding for Increased Visibility in an Emergency
- Transitions Easily From a Car Safety Harness to a Walking Harness
- Highest Rated Tensile Strength and Superior Crash Test Performance