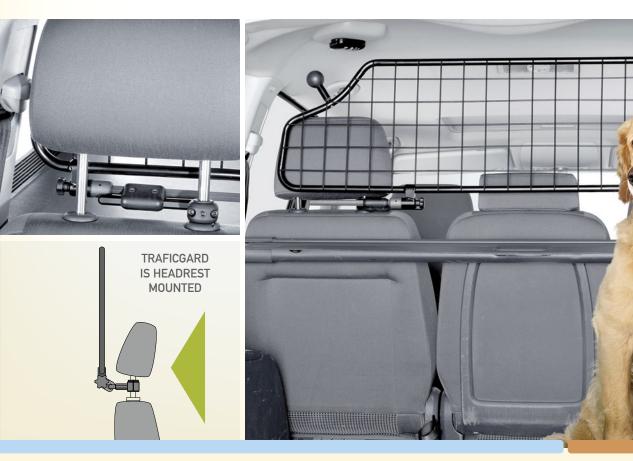

### Universal TraficGard - Keeps Pets and Their Families Safe

- Safe, Strong, Superior Design Stays Firmly Attached
- Mounts Securely to Headrests of Rear Seats
- High-Quality Powder Coated Steel Construction
- High-Strength Brackets and Hardware
- Adjusts to any Angle
- Allows Seats to be Folded Down
- Works With our Variogate for Optimal Safety
- No Modification to Vehicle Required