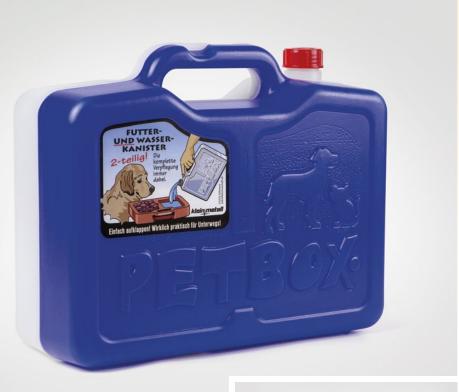

# PETBOX

## PetBox - Hygienic, Food Safe Portable Container for Convenient Storage and Transport of Food and Water

- Superior Design and High-Quality Construction
- Comfortable to Hold and Easy to Use
- Serving Section Features 2 Bowls
- Bowls Hold 2 Cups of Food or 12 oz of Water Each
- Water Jug Holds 70 oz of Water
- Clear Section Shows How Much Water Is Left at a Glance
- Available in 4 Color Combinations