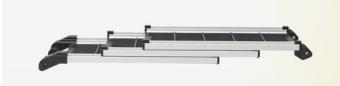

# **DOGWALK**

DogWalk - Compact, Super Lightweight, Expandable Aluminum Dog Ramp

- 3-Section Expandable Ramp Adjusts From 28.75"— 64"
- Extremely Lightweight, Strong and Easy to Transport
- "Super Grip" Tread for Secure Footing
- Incredibly Smooth, Trouble Free Opening and Closing
- Angled Rubber Bottom Grips Hold Ramp Steady
- High-Quality Anodized Aluminum and Durable Plastic Components
- Fast, Portable Space-Saving Modern Design
- Compact and Easy to Store
- Supports up to 187 lbs