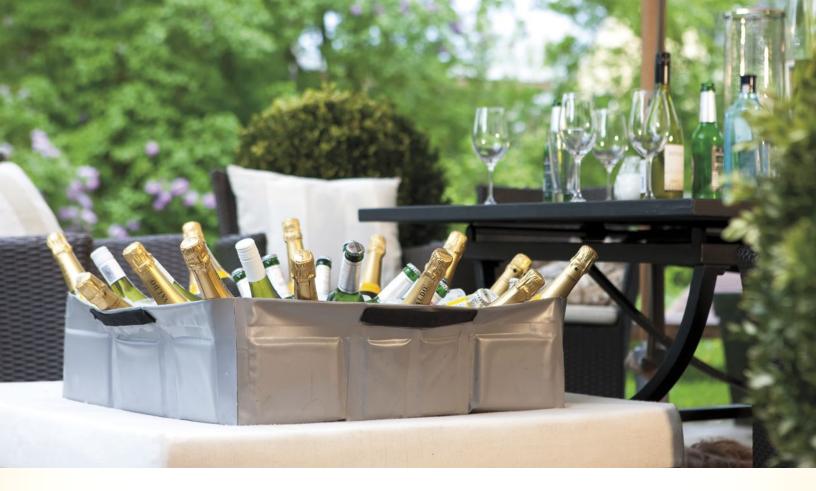

## Cleverlank"

CleverTank - Portable, Collapsible Sealed Folding Tank for Liquids, Solids and Hazmat With an **Amazing Variety of Uses** 

- Protect Areas From Liquids, Debris, Gear, Tools and More
- Contain Liquids, Solids, Dirt and Debris Without Spilling
- Fast and Easy to Deploy, Store, Transport and Clean
- Durable, Rugged, Strong and Safe for Heavy Loads
- Includes Transport Case With Carrying Handles
- Available in Different Colors and Sizes
- Great for Campers, Hikers, Athletes, Sportsmen, Contractors, Gardeners, Emergency Responders, Mechanics, Tailgaters, Families, Pets, Kids and More