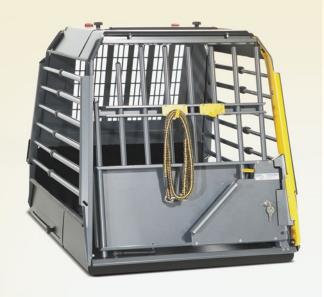

## MIM Safe Variocage - The Most Rigorously Crash Tested and Proven Dog Transport Cage in the World

- ONLY Crash Tested Cage Rated Using Government Safety Standards
  ISO 27955 | ECE R-17 | ECE R-44
- ONLY Cage Tested Using Safe Pet Crash Test Standards
   TESTED BY SP TECHNICAL RESEARCH INSTITUTE OF SWEDEN
- Perfect Track Record of Safety for Over a Decade
- 14 Adjustable Sizes to Fit Most Cats, Dogs and Vehicles
- Locking Doors With Gas Hydraulic Motion Springs
- Built-In Key Lock and Padlock Mounting Tabs for Security
- High-Quality Powder Coated Steel Construction
- Emergency Escape Hatch for Added Safety
- Built-In Crumple Zone Absorbs Impact
- No Modification to Vehicle Required