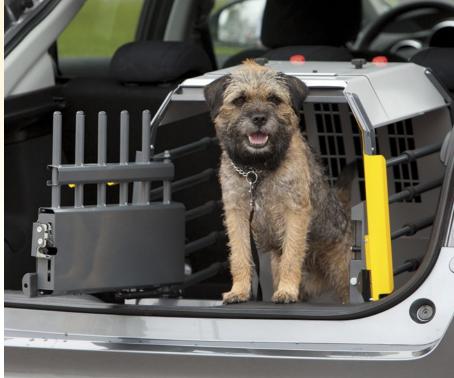

## MIM Safe Variocage - The Most Rigorously Crash Tested and Proven Dog Transport Cage in the World

- ONLY Crash Tested Cage Rated Using Government Safety Standards
  ISO 27955 | ECE R-17 | ECE R-44
- ONLY Cage Tested Using Safe Pet Crash Test Standards
   TESTED BY SP TECHNICAL RESEARCH INSTITUTE OF SWEDEN
- Perfect Track Record of Safety for Over a Decade
- 14 Adjustable Sizes to Fit Most Cats, Dogs and Vehicles
- Locking Doors With Gas Hydraulic Motion Springs
- Built-In Key Lock and Padlock Mounting Tabs for Security
- High-Quality Powder Coated Steel Construction
- Emergency Escape Hatch for Added Safety
- Built-In Crumple Zone Absorbs Impact
- No Modification to Vehicle Required