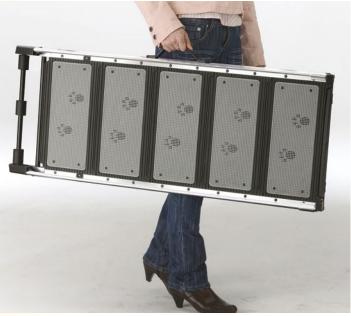

# **DOGWALK**

DogWalk - Compact, Super Lightweight, Expandable Aluminum Dog Ramp

- 3-Section Expandable Ramp Adjusts From 28.75"— 64"
- Extremely Lightweight, Strong and Easy to Transport
- "Super Grip" Tread for Secure Footing
- Incredibly Smooth, Trouble Free Opening and Closing
- Angled Rubber Bottom Grips Hold Ramp Steady
- High-Quality Anodized Aluminum and Durable Plastic Components
- Fast, Portable Space-Saving Modern Design
- Compact and Easy to Store
- Supports up to 187 lbs