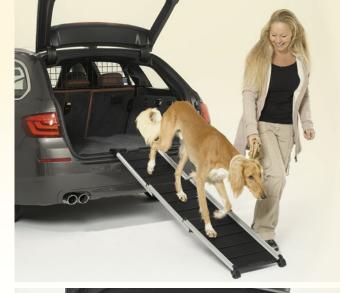

# **DOGWALK**

DogWalk - Compact, Super Lightweight, Expandable Aluminum Dog Ramp

- 3-Section Expandable Ramp Adjusts From 28.75"— 64"
- Extremely Lightweight, Strong and Easy to Transport
- "Super Grip" Tread for Secure Footing
- Incredibly Smooth, Trouble Free Opening and Closing
- Angled Rubber Bottom Grips Hold Ramp Steady
- High-Quality Anodized Aluminum and Durable Plastic Components
- Fast, Portable Space-Saving Modern Design
- Compact and Easy to Store
- Supports up to 187 lbs

### WalkUp - Long, Lightweight, Expandable Aluminum Dog Ramp

- 2-Section Expandable Ramp Adjusts From 43.3" 72.83"
- Lightweight, Strong and Durable
- "Super Grip" Tread for Secure Footing
- Simple to Open and Close
- Angled Top Grips Hold Ramp in Place
- Suitable for Use on Stairs
- High-Quality Anodized Aluminum Construction
- Convenient Carry Handle for Easy Transport and Storage
- Supports up to 187 lbs