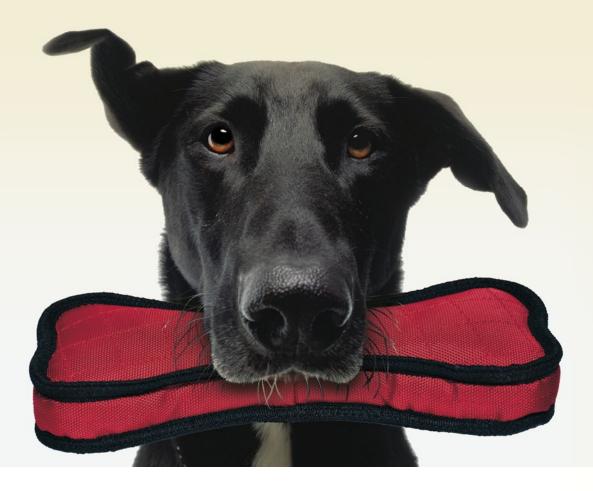

# **FUNLINE**

FunLine Toys - Superior Quality, Extremely Durable, Long-Lasting Dog Toys

- Multiple Layers of Strong Materials
- Extremely Durable With a Tough Nylon Cover
- Specially Designed Fortified Edges
- Triple Stitching for Maximum Strength
- Highly Resistant to Tearing
- Squeaks, Floats and Is Machine Washable
- Protective Coating
- Available in a Variety of Shapes and Sizes