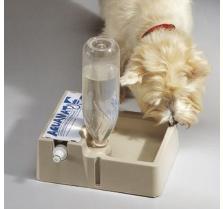

Aquamat - Convenient, Automatic Water Fountain for Pets With Unique Dual Feed Feature

- Fully Automatic
- Portable and Easy to Use
- Fills With Garden Hose or Water Bottle
- Suitable for Use Indoors or Outside

SHOWN WITH WATER BOTTLE