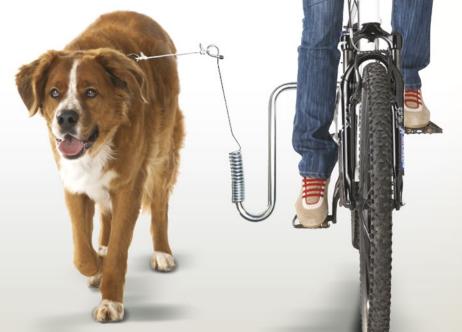

### DogRunner - Safety Tested and Approved Device Allows Bicycle Riding With a Dog

 The World's ONLY Safety Tested and Approved Bicycle Dog Runner

• Low Center of Gravity Prevents Dog From Pulling Rider Off Balance

• Maintains Safe Distance Between Dog and Bicycle

 Keeps Both Hands Free for Steering and Protects Rider From Dangerous Falls

• Quality Engineering, Design and Construction

 Ideally Suited for a Dog That Is Not Well-Trained

Securely Attaches Directly to Down Tube of Bicycle

 Easily Removed With Secure Quick Release