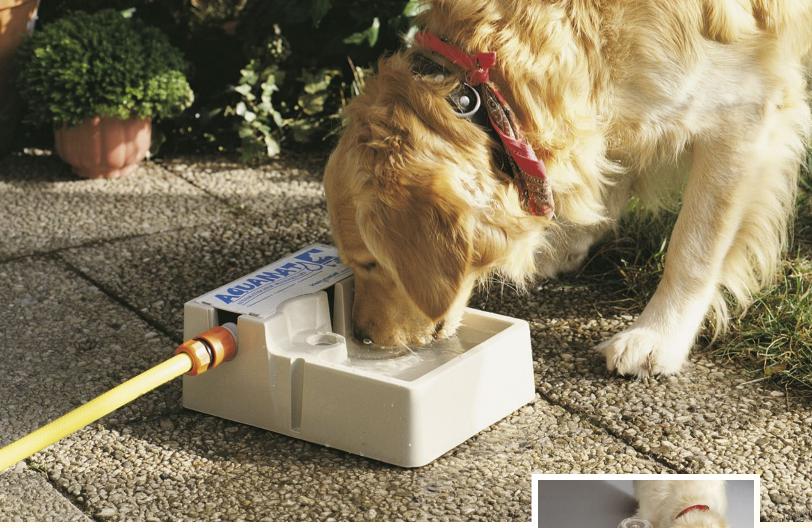

Aquamat - Convenient, Automatic Water Fountain for Pets With Unique Dual Feed Feature

- Fully Automatic
- Portable and Easy to Use
- Fills With Garden Hose or Water Bottle
- Suitable for Use Indoors or Outside

SHOWN WITH WATER BOTTLE